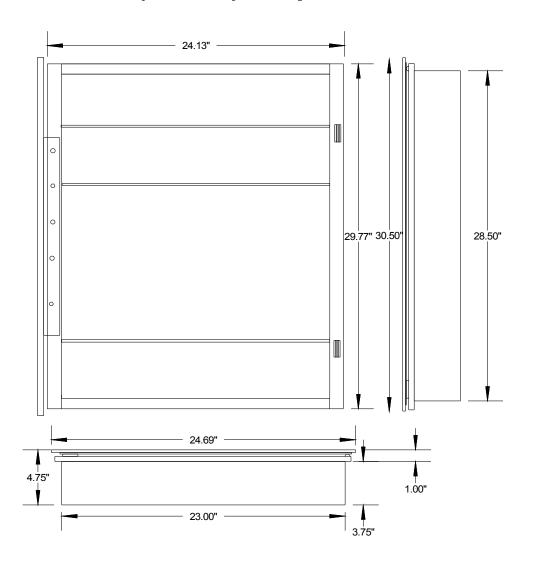

## Model #G2430AR Recessed(R) or G2430AS Surface Mount(S) Medicine Cabinet

**DOOR:** 24-11/16" x 30-1/2" x 1/8" Thick mirror bonded to polystyrene door

back with double faced tape & specially formulated bonding agent. Door Frame is 430 SS with removable PVC film and mitre corners

Frame is fastened with rivet

**CABINET OVERALL SIZE:** 24-11/16" x 30-1/2" x 4-3/4"

**STORAGE DEPTH:** 4" **PROJECTION FROM WALL**: (R=1") (S=4-3/4") **SHELVES:** 3 adjustable 3/16" glass with styrene supports(6 shelf locations)

HINGE: 17" Piano G40 Galvanized riveted to door back

**MOUNTING HARDWARE:** INCLUDED

**REVERSIBLE:** Yes

**DOOR BACKING**: .06" Polystyrene White

**CABINET**: 22 guage Steel with White Powder coat finish

**ROUGH OPENING:** 23" x 28-1/2" x 3-3/4"